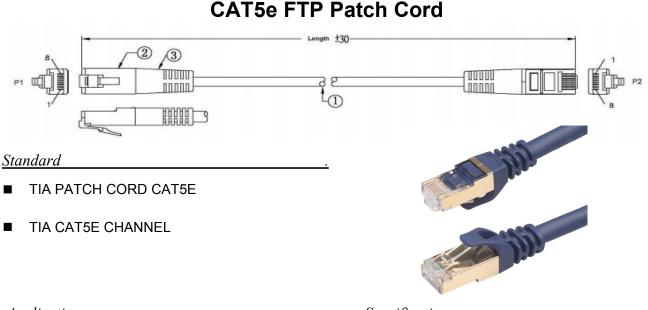

#### **Specification**

- Inner Conductor: Bare Copper 24AWG
- Cable Jacket Color: Purple
- Cable Jacket Material: PVC
- Jacket Diameter: 5.6±0.2mm
- Contact Pin: Gold Plated 3µ/6µ/15µ/30µ/50µ
- Length: Customized